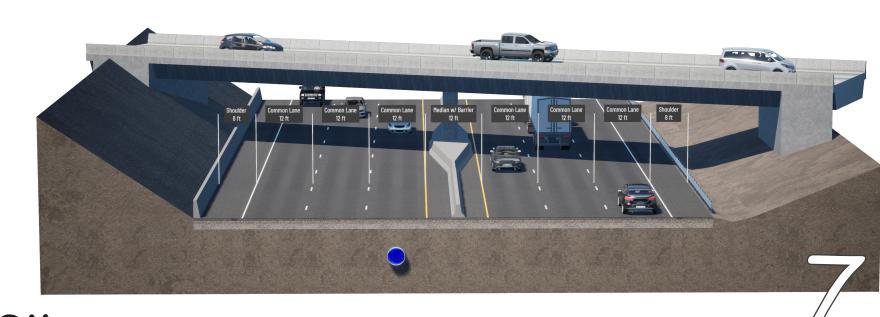

THAT SOLAR RADIATION MANAGEMENT MIGHT REFLECT A SMALL PERCENTAGE OF SUNLIGHT BACK INTO SPACE USING MIRRORS. MANY ARE WORKING ON OTHER IDEAS TO DIRECTLY AND INDIRECTLY COOL THE EARTH.





AND WHO KNOWS WHAT IS POSSIBLE WITH ADVANCES IN AI. IF INTELLIGENCES ARE DEVELOPED FAR SUPERIOR TO HUMANS, THERE MAY BE BETTER SOLUTIONS THAT HAVEN'T EVEN BEEN THOUGHT OF YET. SOMEONE FEELING PRETTY HIGH ON THEMSELVES TODAY?

IT ISN'T BOASTING

IF IT IS THE TRUTH.









BEYOND VS IS A PRODUCTION OF BEYONDWARE

WRITTEN BY: SAM LYTLE, PE

BRIAN SROUFE, PE

CHAT GPT

LAYOUT AND DESIGN: SAM LYTLE, PE

IMAGE GENERATION: MIDJOURNEY

READ MORE AT WWW.BEYONDILLUSTRATED.COM



BEYOND WARE

DESIGN AND VISUALIZE YOUR PROJECT IN MINUTES WITH BEYOND TYPICALS. CLOUD NOW AVAILABLE- NO DOWNLOAD AND INSTALL REQUIRED!



LEARN MORE AT BEYONDWARE.COM